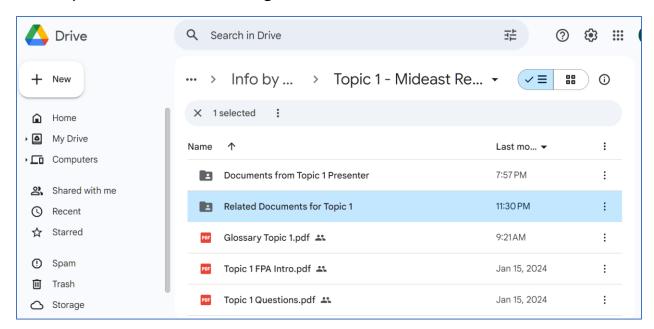

## Each Topic will show the following:

Continue to explore by double clicking.

If you have further questions, contact me (Sherry) at <a href="mailto:gosherry@outlook.com">gosherry@outlook.com</a> or (520) 248-8253