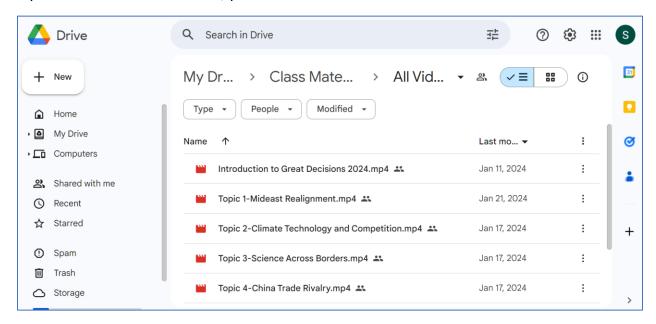

## Initial Screen

If you double click on All Videos, you will be able to choose which video to view:

If you double click on Info by Topic, you will find a section for each week:

Introduction & General contains the messages that have been sent to the class.