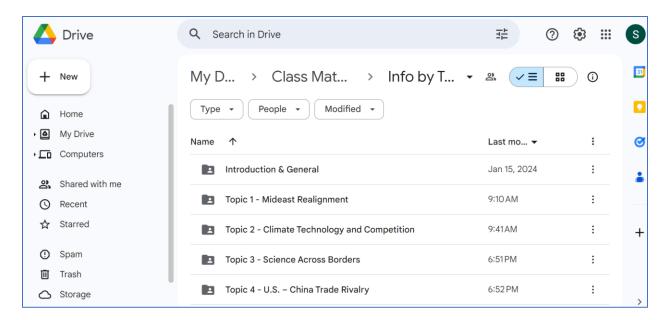

## Initial Screen

If you double click on All Videos, you will be able to choose which video to view:

If you double click on Info by Topic, you will find a section for each week:

Introduction & General contains the messages that have been sent to the class.