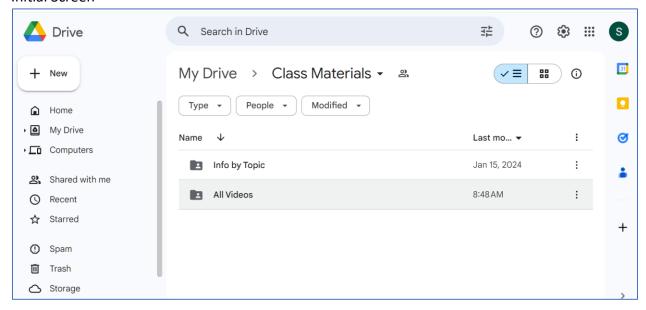

## Initial Screen

If you double click on All Videos, you will be able to choose which video to view:

If you double click on Info by Topic, you will find a section for each week:

Introduction & General contains the messages that have been sent to the class.